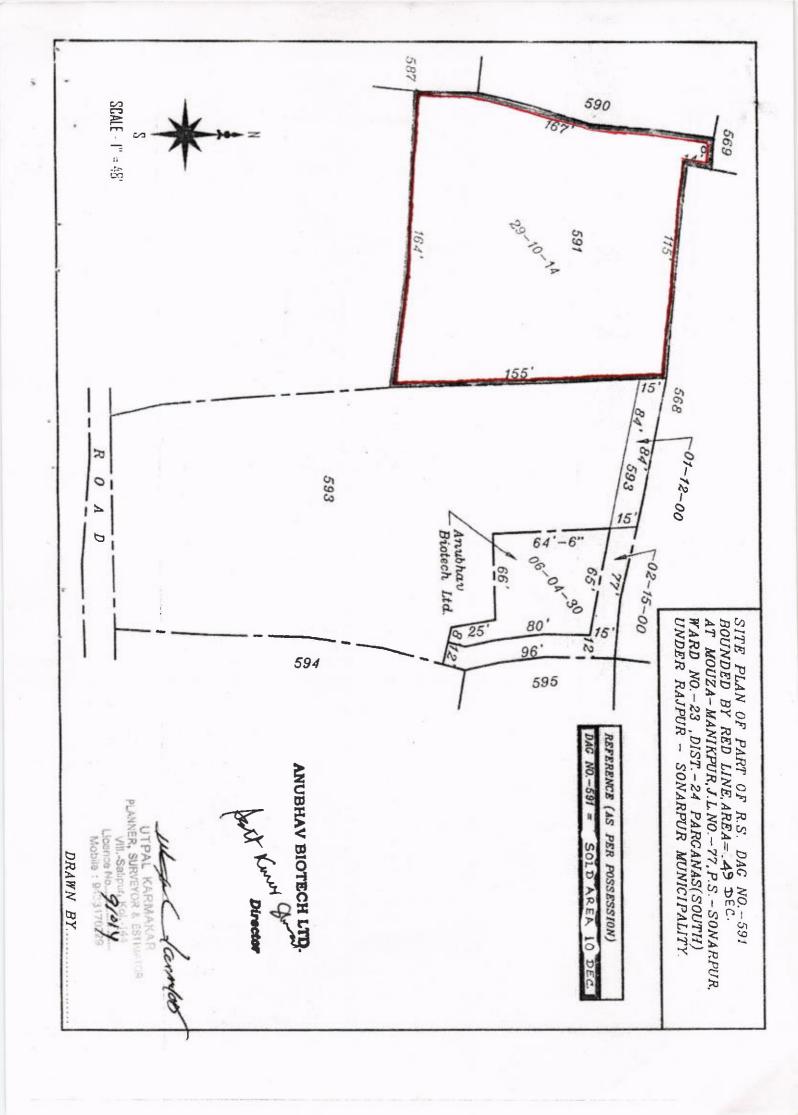

#### Schedule [Subject Matter of Sale] (Said Property)

Danga land measuring 10 (ten) decimal, more or less, out of 49 (forty nine) decimal, more or less, comprised in R.S./L.R. Dag No. 591, recorded in R.S. Khatian No. 436, L.R. Khatian Nos. 134 and 315, Mouza Manikpur, J.L. No. 77, Police Station Sonarpur, District South 24 Parganas, delineated in Plan attached hereto and boarded in colour Red thereon and the said Dag is butted and bounded as follows:

On the North

: By R.S. Dag No.

On the East

: By R.S. Dag No.

On the South

: By R.S. Dag No.

On the West

: By R.S. Dag No.

#### The Said Property is tabulated below:

| R.S./L.R.<br><i>Dag</i> | Total<br>Area                    | R.S.<br>Khatian | L.R.<br>Khatian | Recorded<br>Share    | Area<br>Recorded | Name of the<br>Recorded Owner |
|-------------------------|----------------------------------|-----------------|-----------------|----------------------|------------------|-------------------------------|
| 591                     | 49<br>decimal                    | 436             | 134             | 5000 out<br>of 10000 | 24 decimal       | Kangal Chandra<br>Ghosh       |
| 591                     | 49<br>decimal                    | 436             | 315             | 5000 out<br>of 10000 | 25 decimal       | Dulal Chandra<br>Ghosh        |
|                         | Total Area Conveyed In This Deed |                 |                 | 10 decimal           |                  |                               |